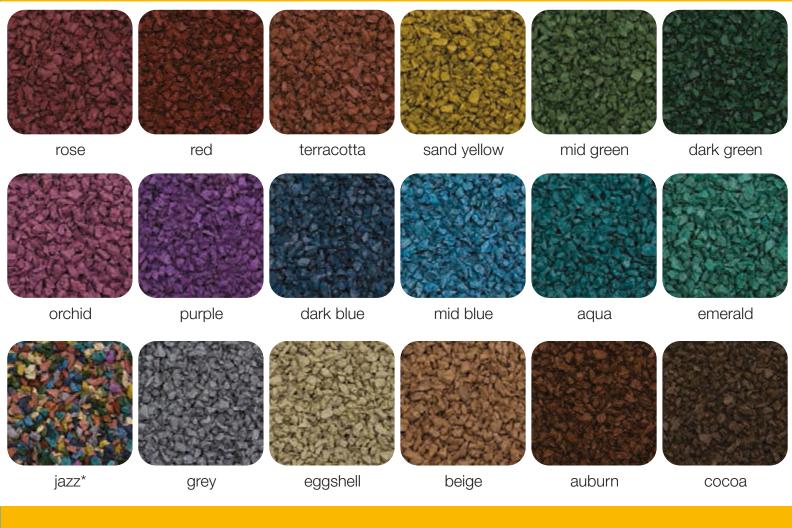

## **Colour Options**

\* Included colours are batch specific and may vary from this image Colour samples are indicative only. Please refer to actual samples for accurate of

## About CSBR®

CSBR<sup>®</sup> (coloured styrene-butadiene rubber) is made of granulated tyre rubber coated with quality resins and pigments to achieve a thorough and even coloured coating.

- Largest colour range 18 colours to choose from.
- Highest durability Specially developed coating.